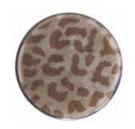

## **Our Charms**

Stella
An eye-catching charm that will make you shine brighter than a star!

Marella
Stay chic and feel your best with this classy turtle-shell inspired charm.

Gemma
This leopard print charm will keep you feeling brave - and beautiful.