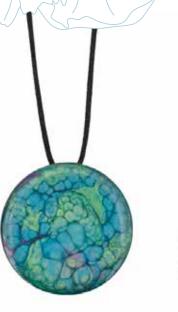

## **Our Charms**

Stella
An eye-catching charm that will make you shine brighter than a star!

Marella
Stay chic and feel your best with this classy turtle-shell inspired charm.

Gemma
This leopard print charm will keep you feeling brave - and beautiful.

Marina
A charm colored like a tail of a mermaid and inspired by the sea.

Please call for more information or to order now: 1-877-522-9633