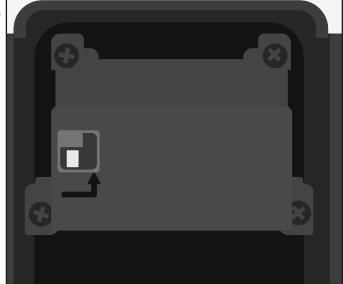

**3.** 

Remove the rubber plug and set it aside. It will be needed later.

4.

Move the silver lever up in the direction of the arrow.

## Changing Or Setting Up The Combination (cont.)

**5.** 

Rotate the number dials downward in order to set it to the desired combination while the Lockbox is open.

6.

Move the silver lever back down to its default position. Be sure not to rotate the combination when moving the lever back.