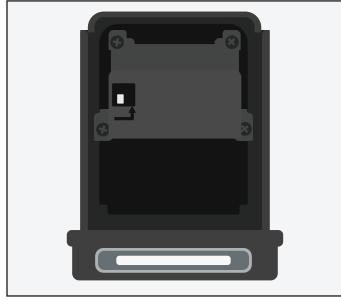

## **Changing Or Setting Up The Combination**

1.

Set the Lockbox to the set combination or "0000" if setting up for the first time.

2.

Turn over the Lockbox and pull back the silver loop to open the Lockbox.

**3.** 

Remove the rubber plug and set it aside. It will be needed later.

4.

Move the silver lever up in the direction of the arrow.