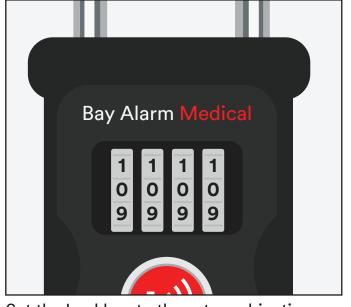

## **Changing Or Setting Up The Combination**

1.

Set the Lockbox to the set combination or "0000" if setting up for the first time.

2.

Turn over the Lockbox and pull back the silver loop to open the Lockbox.

**3.** 

Remove the rubber plug and set it aside. It will be needed later.

4.

Move the silver lever up in the direction of the arrow.

## Changing Or Setting Up The Combination (cont.)

**5.** 

Rotate the number dials downward in order to set it to the desired combination while the Lockbox is open.

6.

Move the silver lever back down to its default position. Be sure not to rotate the combination when moving the lever back.