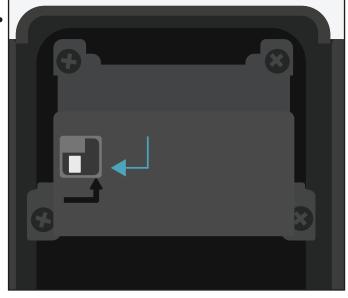

### Attaching The LockboxTo The Door

1. Open the Lockbox and slide the metal rectangular "release" latch to the left following the arrow. While holding the latch, pull up on the silver loop.

2. Place the Lockbox in the desired location and close the sliver loop.