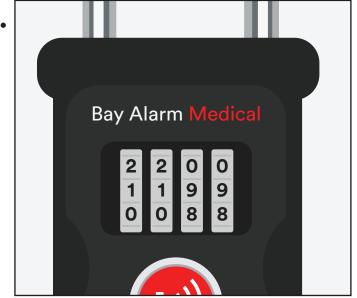

## **Changing Or Setting Up The Combination**

1.

Set the Lockbox to the set combination or "0000" if setting up for the first time.

2.

Turn over the Lockbox and pull back the silver loop to open the Lockbox.

**3.** 

Remove the rubber plug and set it aside. It will be needed later.

4.

Move the silver lever up in the direction of the arrow.

## Changing Or Setting Up The Combination (cont.)

**5.** 

Rotate the number dials downward in order to set it to the desired combination while the Lockbox is open.

6.

Move the silver lever back down to its default position. Be sure not to rotate the combination when moving the lever back.

**7.** 

Re-insert the rubber plug.

8.

Test the Lockbox by opening and closing it with your combination.