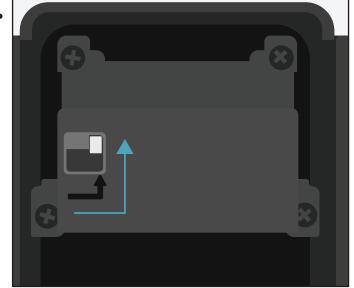

**3.** 

Remove the rubber plug and set it aside. It will be needed later.

4.

Move the silver lever up in the direction of the arrow.

## Changing Or Setting Up The Combination (cont.)

**5.** 

Rotate the number dials downward in order to set it to the desired combination while the Lockbox is open.

6.

Move the silver lever back down to its default position. Be sure not to rotate the combination when moving the lever back.