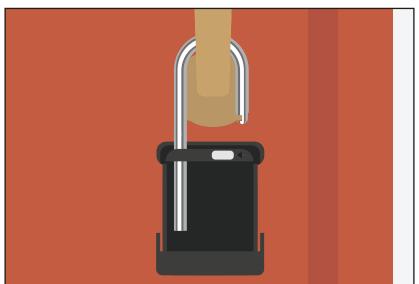

### Attaching The LockboxTo The Door

1. Open the Lockbox and slide the metal rectangular "release" latch to the left following the arrow. While holding the latch, pull up on the silver loop.

2. Place the Lockbox in the desired location and close the sliver loop.

**3.** Place key(s) in the Lockbox and close the Lockbox. Jumble the combination to lock it.