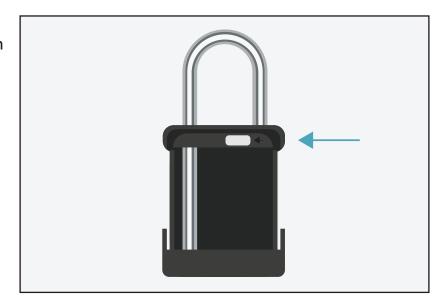

### Attaching The LockboxTo The Door

1. Open the Lockbox and slide the metal rectangular "release" latch to the left following the arrow. While holding the latch, pull up on the silver loop.

2. Place the Lockbox in the desired location and close the sliver loop.