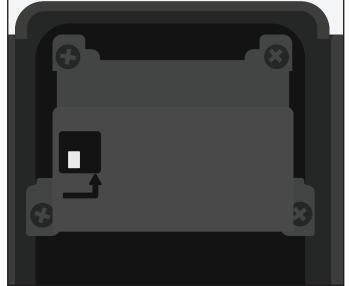

## Changing Or Setting Up The Combination (cont.)

**5.** 

Rotate the number dials downward in order to set it to the desired combination while the Lockbox is open.

6.

Move the silver lever back down to its default position. Be sure not to rotate the combination when moving the lever back.

**7.** 

Re-insert the rubber plug.

8.

Test the Lockbox by opening and closing it with your combination.