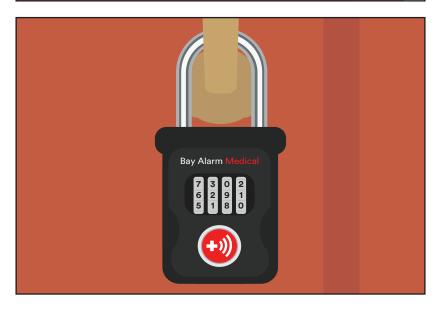

**3.** Place key(s) in the Lockbox and close the Lockbox. Jumble the combination to lock it.